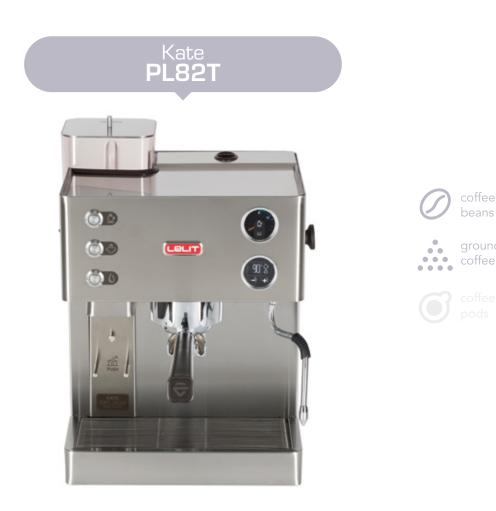

## Vip Line - Lelit Espresso

## Delivered with:

1, 2 cups filters, blind filter, resin filter

Brushed stainless steel appliance body / 3 way solenoid valve to dry up the coffee powder / 300 ml brass boiler / Graphic indication for lack of water in the tank / Programmable pre-infusion / Built-in grinder with Ø 38mm conical burrs and micrometric stepless grinding adjustment / Stand-by according to CEI EN 50564 norm / LCD high resolution graphic display / 58 mm commercial filterholder.

- 1 Wide cup warmer.
- Back lit, round switches in stainless steel.
- 3 Multidirectional steam/water wand.
- 4 Mug friendly.
- 5 Wide water tray in stainless steel complete of grate, easy to clean.
- 6 Back lit manometer for coffee pressure.
- 7 LCC New Lelit electronic control system.
- 8 58mm filterholder with ergonomic handle and exclusive Coffee Slide.
  - Programable grinding time for 1 or 2 doses through the LCC.