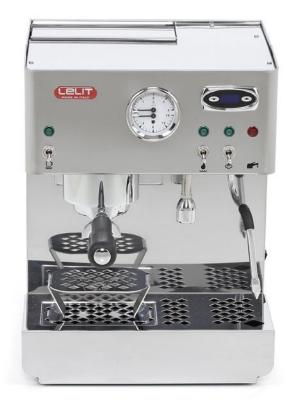

## **Product features**

- 1 Wide cup warmer.
- 2 Lever switches.
- Multidirectional steam wand.
- 4 Fixed water wand.
- Mug friendly espresso cup rack.
- 6 58 mm commercial filterholder.
- 7 Double manometer for coffee/steam pressure.
- PID boiler controller for coffee.